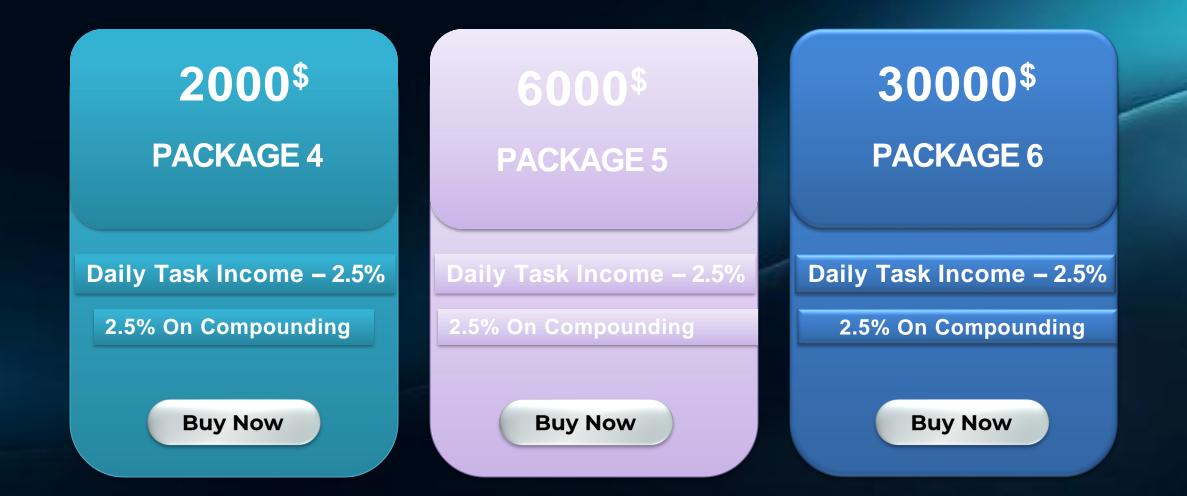

## **TASK INCOME**

DAILY 2.5% ON YOUR COMPOUNDING AMOUNT

# **COMMUNITY INCOME**

| INVEST              | PERCENTAGE |
|---------------------|------------|
| SENIOR - \$500      | 1%         |
| SPECIAL - \$2000    | 2%         |
| ELITE - \$6000      | 3%         |
| UNIVERSAL - \$30000 | 4%         |